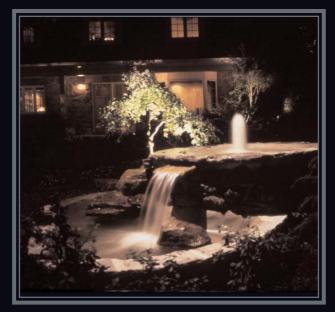

Customize the evening appearance of your home to reflect your individual taste and style. By using the uplighting techniques shown, you can direct attention toward your favorite landscape features.

Nightscaping<sup>®</sup> will extend the usable hours of your property. This means you can sit back, relax and enjoy the outdoor areas of your home whenever you wish, day or night.

Nightscaping<sup>®</sup> equipment is designed to blend seamlessly with the surrounding environment. This allows you to add function and romance to all of your evenings with a lighting system engineered to compliment, but not compete with your landscape.