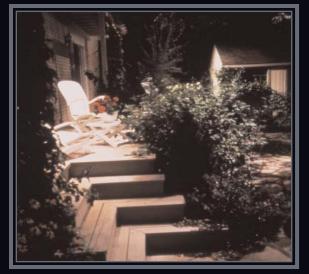

Customize the evening appearance of your home to reflect your individual taste and style. By using the uplighting techniques shown, you can direct attention toward your favorite landscape features.

Nightscaping<sup>®</sup> will extend the usable hours of your property. This means you can sit back, relax and enjoy the outdoor areas of your home whenever you wish, day or night.

Nightscaping<sup>®</sup> equipment is designed to blend seamlessly with the surrounding environment. This allows you to add function and romance to all of your evenings with a lighting system engineered to compliment, but not compete with your landscape.