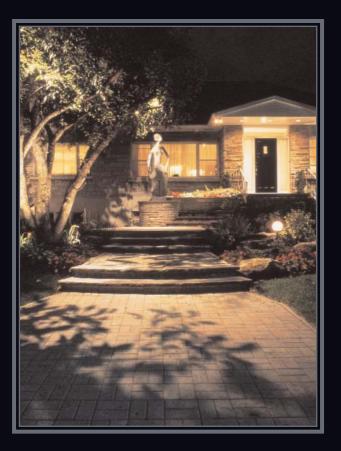

Customize the evening appearance of your home to reflect your individual taste and style. By using the uplighting techniques shown, you can direct attention toward your favorite landscape features.

Nightscaping<sup>®</sup> will extend the usable hours of your property. This means you can sit back, relax and enjoy the outdoor areas of your home whenever you wish, day or night.

Nightscaping<sup>®</sup> equipment is designed to blend seamlessly with the surrounding environment. This allows you to add function and romance to all of your evenings with a lighting system engineered to compliment, but not compete with your landscape.