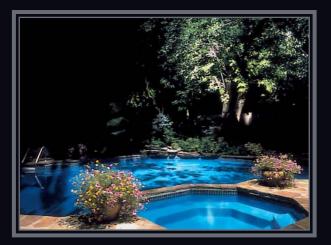

Customize the evening appearance of your home to reflect your individual taste and style. By using the uplighting techniques shown, you can direct attention toward your favorite landscape features.

Nightscaping<sup>®</sup> will extend the usable hours of your property. This means you can sit back, relax and enjoy the outdoor areas of your home whenever you wish, day or night.

Nightscaping<sup>®</sup> equipment is designed to blend seamlessly with the surrounding environment. This allows you to add function and romance to all of your evenings with a lighting system engineered to compliment, but not compete with your landscape.